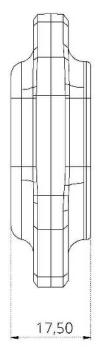

- Powered by replacable coin battery (1000mAh)
- · Each unit carefully tested
- 1 year warranty
- Dimensions 65 x 45 x 17.5mm
- Weight ~42g
- CE certified
- IP54 ready for industrial areas
- IP67 optional
- Oper. temp. -30°C ÷ 60°C
- Available in white and gray (other colours upon request)

Front view

Side view