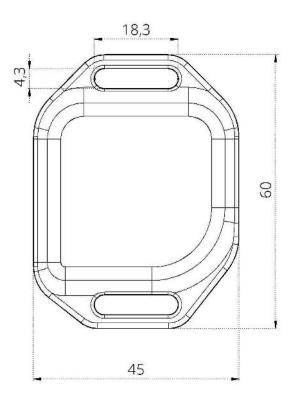

- Powered by replacable coin battery (1000mAh)
- · Each unit carefully tested
- 1 year warranty
- Dimensions 65 x 45 x 17.5mm
- Weight ~42g
- CE certified
- IP54 ready for industrial areas
- IP67 optional
- Oper. temp. -30°C ÷ 60°C
- Available in white and gray (other colours upon request)

Front view

Side view