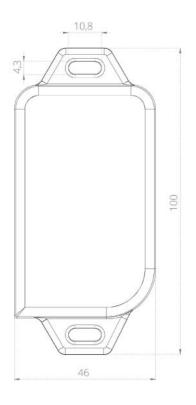

- Designed & manufactured in EU
- · Each unit carefully tested
- 1 year warranty
- Dimensions 100 x 46 x 22.3mm
- 68g weight
- IP40 ready for industrial areas
- IP63 optional
- Operating temperature:
  - -20°C ÷ 40°C (LiPo)
- Available in white
- Accessories for IP67:

Front view

Side view