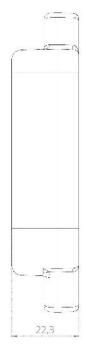

- Designed & manufactured in EU
- · Each unit carefully tested
- 1 year warranty
- Dimensions 100 x 46 x 22.3mm
- 68g weight
- IP40 ready for industrial areas
- IP63 optional
- Operating temperature:
  - -20°C ÷ 40°C (LiPo)
- Available in white
- Accessories for IP67:

Front view

Side view