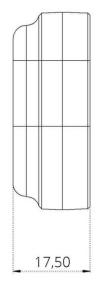

- Designed & manufactured in EU
- Each unit carefully tested
- 1 year warranty
- Dimensions 45 x 45 x 17.5mm
- Weight ~42g
- CE certified
- IP54 ready for industrial areas
- IP67 optional
- Oper. temp. -30°C ÷ 60°C
- Available in white and gray (other colours upon request)

Front view

Side view