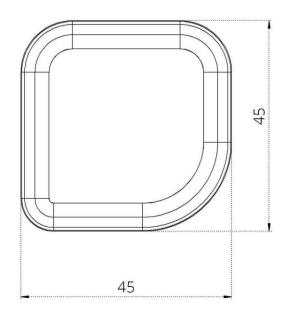

- Designed & manufactured in EU
- Each unit carefully tested
- 1 year warranty
- Dimensions 45 x 45 x 17.5mm
- Weight ~42g
- CE certified
- IP54 ready for industrial areas
- IP67 optional
- Oper. temp. -30°C ÷ 60°C
- Available in white and gray (other colours upon request)

Front view

Side view