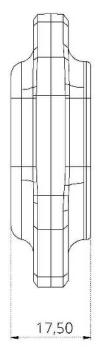

- Designed & manufactured in EU
- Each unit carefully tested
- 1 year warranty
- Dimensions 65 x 45 x 17.5mm
- Weight ~42g
- CE certified
- IP54 ready for industrial areas
- IP67 optional
- Oper. temp. -30°C ÷ 60°C
- Available in white and gray (other colours upon request)

Front view

Side view