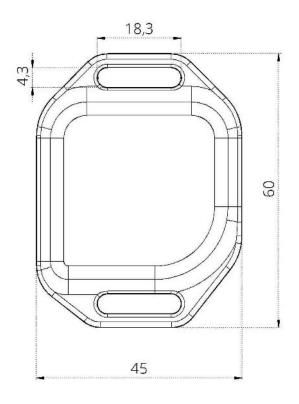

- Designed & manufactured in EU
- Each unit carefully tested
- 1 year warranty
- Dimensions 65 x 45 x 17.5mm
- Weight ~42g
- CE certified
- IP54 ready for industrial areas
- IP67 optional
- Oper. temp. -30°C ÷ 60°C
- Available in white and gray (other colours upon request)

Front view

Side view