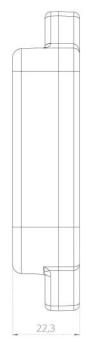

- Powered by 2000mAh battery rechargeable via USB-C (optional)
- 1 year warranty
- CE certified
- Dimensions 100 x 46 x 22.3mm
- 66g weight
- IP54 ready for industrial areas
- IP67 optional
- Operating temperatures:
- -30°C ÷ 60°C (coin)
- -10°C ÷ 40°C (LiPo)
- -20°C ÷ 45°C (optional Lipo)
- Available in white and gray (other colours upon request)

Front view

Side view