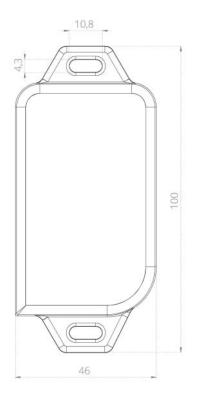

- Powered by 2000mAh battery rechargeable via USB-C (optional)
- 1 year warranty
- CE certified
- Dimensions 100 x 46 x 22.3mm
- 66g weight
- IP54 ready for industrial areas
- IP67 optional
- Operating temperatures:
- -30°C ÷ 60°C (coin)
- -10°C ÷ 40°C (LiPo)
- -20°C ÷ 45°C (optional Lipo)
- Available in white and gray (other colours upon request)

Front view

Side view